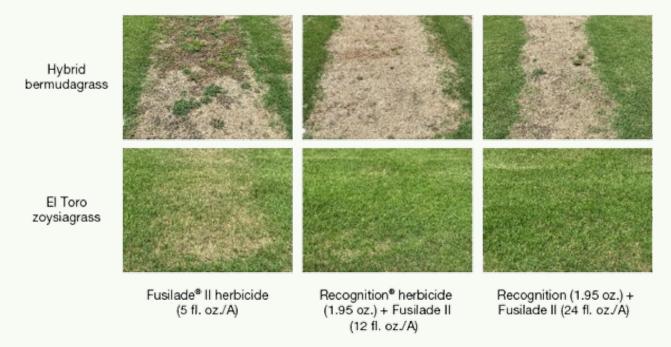

Recognition alone does not control bermudagrass, but when tank mixed with Fusilade II at rates up to 24 fl. oz./A, the combination controls bermudagrass without injuring zoysiagrass and St. Augustine.

How is this possible? The safener in Recognition, metcamifen, triggers certain grass species to tolerate certain herbicides, like Fusilade II, without impacting its activity on weed species like bermudagrass.